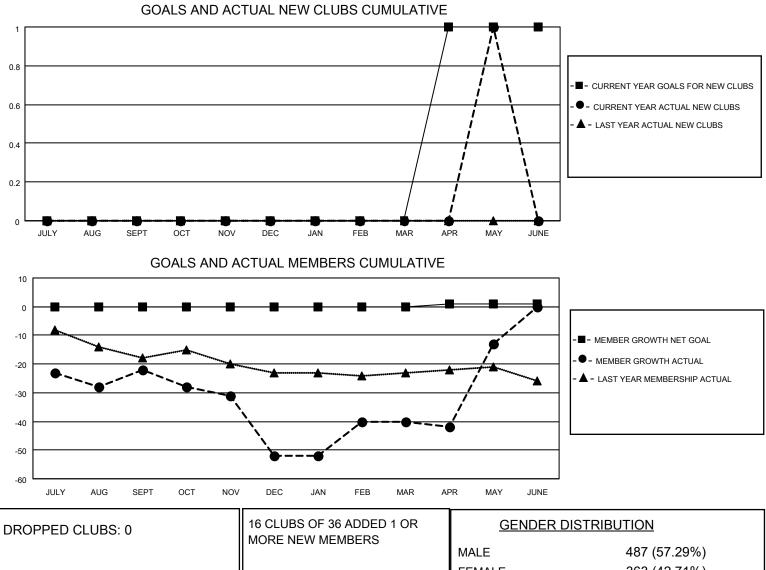

## LOCATION OREGON

District 36 O

Results as of: 5/31/2023

| Clubs                 |               |           |               | Members               |                          |                         |                                                    |
|-----------------------|---------------|-----------|---------------|-----------------------|--------------------------|-------------------------|----------------------------------------------------|
| RESULTS FOR 2022-2023 |               |           |               | RESULTS FOR 2022-2023 |                          |                         |                                                    |
| QUARTER               | NEW CLUB GOAL | NEW CLUBS | DROPPED CLUBS | QUARTER ME            | EMBER GROWTH NET<br>GOAL | MEMBER GROWTH<br>ACTUAL | DROPPED<br>MEMBERS ACTUAL<br>(including transfers) |
| JULY/AUG/SEPT         | 0             | 0         | 0             | JULY/AUG/SEPT         | 0                        | 27                      | 43                                                 |
| OCT/NOV/DEC           | 0             | 0         | 0             | OCT/NOV/DEC           | 0                        | 13                      | 41                                                 |
| JAN/FEB/MAR           | 0             | 0         | 0             | JAN/FEB/MAR           | 0                        | 39                      | 24                                                 |
| APR/MAY/JUNE          | 1             | 1         | 0             | APR/MAY/JUNE          | 1                        | 42                      | 13                                                 |

|                 |     |                           | FEMALE                    | 363 (42.71%) |
|-----------------|-----|---------------------------|---------------------------|--------------|
| DROPPED MEMBERS |     |                           | NON BINARY                | 0 (0.00%)    |
| DECEASED        | 20  |                           | PREFER NOT TO ANSWER      | 0 (0.00%)    |
| CLUB CANCELLED  | 0   | CLICK HERE FOR CUMULATIVE | TOTAL FAMILY UNIT MEMBERS | s 204        |
| OTHER           | 101 | MEMBERSHIP DATA           |                           |              |
| TOTAL           | 121 |                           | FAMILY MEMBERS PAYING HA  | LF DUES 105  |
|                 |     |                           |                           |              |